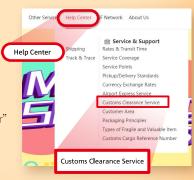

## Log-in SFHK Official Website

Log-in to the SFHK official website homepage. Click "Customs Clearance Service" of "Help Center" to begin the online ID uploading procedure.

Step 2