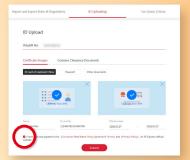

## Upload Recipient Identification Document for Customs Clearance

Click the arrow icon for uploading files;

"Upload success" will be displayed once the identification document is successfully uploaded.

Read and agreed the 《Consumer Real Name Filing Agreement Terms》 and 《Privacy Policy》 on SF Express official website, then click "Submit" to complete the ID uploading procedure.