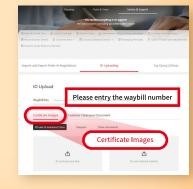

## Select Type of Identification Documents

Input the waybill number and click "Certificate Images" to select the type of recipient identification documents for customs clearance. (E.g. ID card of mainland China, passport or other credentials)