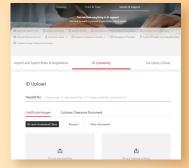

Credentials Upload for Customs Clearance

www.sf-express.com/hk/en/

Step 4

"Submit Successfully" will be displayed when the upload is completed.