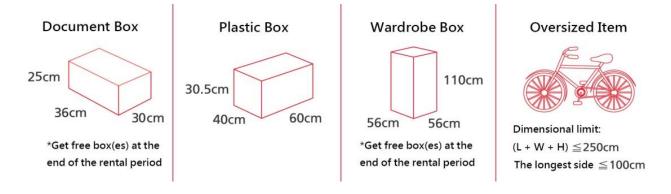

## S.F. Box - Classification

To store your belongings properly, we provide 4 choices as follows:

|                       | Document Box                                                                                  | Plastic Box                                                                                         | Wardrobe Box                                          | Oversized Item                                                                 |
|-----------------------|-----------------------------------------------------------------------------------------------|-----------------------------------------------------------------------------------------------------|-------------------------------------------------------|--------------------------------------------------------------------------------|
| Dimensions<br>(cm)    | 36L*30W*25H                                                                                   | Cover: 60L*40cmW*30.5H Bottom: 52L*34W (inner height 30cm) Thickness of plastic box: Around 0.5-2cm | 56L*56W*110H                                          | (L + W + H) ≤ 250<br>cm, The longest<br>side ≤ 100 cm                          |
| Volume                | 0.03 CBM                                                                                      | Around 0.06 CBM                                                                                     | 0.34 CBM                                              |                                                                                |
| Weight<br>Limit       | ≤ 20 KG                                                                                       |                                                                                                     | ≤ 18 KG                                               | ≤ 25 KG                                                                        |
| Details               | Fits around 6 A4<br>large ring binders<br>or 3500 A4 sheets                                   | Fits around 20 pairs of shoes or 100 T-shirts or 150 DVDs or 13 coats or 4 pairs of boots           | Fits around 35<br>button down shirts<br>or 15 jackets | Fits stroller, bike,<br>small home<br>appliance,<br>luggage, skis and<br>so on |
| Monthly<br>Rental Fee | HKD 35                                                                                        | HKD 49                                                                                              | HKD 95                                                | HKD 75                                                                         |
| Remark                | For fragile items, please properly pack and use enough packing materials to fill empty spaces |                                                                                                     |                                                       | Oversized Item should be properly wrapped and carefully packed by customers.   |