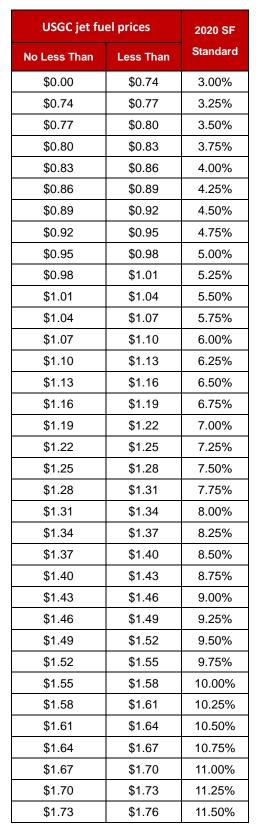

SF Express's Fuel Surcharge percentage is subject to monthly adjustment based on the U.S. Gulf Coast (USGC) spot price for jet fuel as reported by the <u>U.S. Energy Information Administration (EIA)</u> two months prior to the adjustment. Detail as follow:

The rate of Fuel Surcharge for February 2021 is 10.00%. The rate of Fuel Surcharge for January 2021 is 8.50%.

(SF fuel surcharge percentage is subject to change based on the global fuel price)