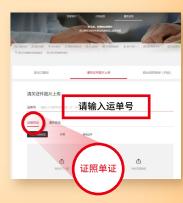

## 香港寄介人件去内地,其实好华子林小

于顺丰香港 SFHK APP 处理清关身份证明文件上传程序

### 步骤 1

### 登入顺丰香港 SFHK APP

以手机号码注册登入顺丰香港 SFHK APP,点击主页「清关服务」



### 步骤 2

选择清关身份 证明文件类型

输入运单号并选择「证照单证」; 选择**收方**清关身份证明文件类型 (例如:中国内地身份证、护照 或其他证件)



### 步骤 3

### 上传清关身份 证明文件档案

点击相机图标上传档案;

成功上传个人资料档案后, 相关视窗会显示「上传成功」;

查看并同意顺丰香港官网的《消费者实名备案协议条款》及《私隐政策》后,按「提交」完成清关身份证明文件程序



### 步骤 4

### 完成提交清关 身份证明文件

当视窗显示「提交成功」,即清关身份证明文件上传程序完成。



#### 立即下载 Download now





# 体验轻松清关

### (SF) EXPRESS 顺 車 速 运

### 香港寄介人件去内地。其实好轻松

于顺丰香港官方网页 处理清关身份证明文件上传程序

### 步骤 1

### 登入顺丰香港 官方网页

登入顺丰香港官方网页,在首页「帮助中心」内的服务支持 点选「清关服务专区」



### 步骤 2

### 选择清关身份 证明文件类型

输入运单号并选择「证照单证」; 选择**收方**清关身份证明文件类型 (例如:中国内地身份证、护照 或其他证件)



### 步骤 3

### 上传清关身份 证明文件的档案

点击箭嘴图标上传档案;

成功上传个人资料档案后,档案视窗会显示[上传成功];

查看并同意顺丰香港官网的《消费者实名备案协议条款》及 《私隐政策》后,按「提交」完成清关身份证明文件程序

清关证件上传

www.sf-express.com/hk/sc/

### 步骤 4

### 完成提交清关 身份证明文件

当视窗显示「提交成功」,即清关身份证明文件上传程序完成。