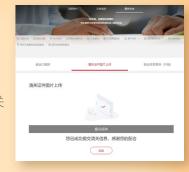

### 上传清关身份 证明文件的档案

点击箭嘴图标上传档案;

成功上传个人资料档案后,档案视窗会显示[上传成功];

查看并同意顺丰香港官网的《消费者实名备案协议条款》及 《私隐政策》后,按「提交」完成清关身份证明文件程序

清关证件上传

www.sf-express.com/hk/sc/

### 完成提交清关 身份证明文件

当视窗显示「提交成功」,即清关身份证明文件上传程序完成。