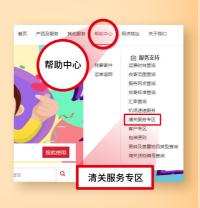

## 香港寄介人件去内地,其实好华子林小

于顺丰香港 SFHK APP 处理清关身份证明文件上传程序

### 步骤 1

### 登入顺丰香港 SFHK APP

以手机号码注册登入顺丰香港 SFHK APP,点击主页「清关服务」



### 步骤 2

选择清关身份 证明文件类型

输入运单号并选择「证照单证」; 选择**收方**清关身份证明文件类型 (例如:中国内地身份证、护照 或其他证件)



### 步骤 3

### 上传清关身份 证明文件档案

点击相机图标上传档案;

成功上传个人资料档案后, 相关视窗会显示「上传成功」;

查看并同意顺丰香港官网的《消费者实名备案协议条款》及《私隐政策》后,按「提交」完成清关身份证明文件程序



### 步骤 4

### 完成提交清关 身份证明文件

当视窗显示「提交成功」,即清关身份证明文件上传程序完成。



#### 立即下载 Download now





# 体验轻松清关

### (SF) EXPRESS 顺 車 速 运

### 香港寄介人件去内地。其实好轻松

于顺丰香港官方网页 处理清关身份证明文件上传程序

### 步骤 1

### 登入顺丰香港 官方网页

登入顺丰香港官方网页,在首页「帮助中心」内的服务支持 点选「清关服务专区」



### 步骤 2

### 选择清关身份 证明文件类型

输入运单号并选择「证照单证」; 选择**收方**清关身份证明文件类型 (例如:中国内地身份证、护照 或其他证件)



### 步骤 3

### 上传清关身份 证明文件的档案

点击箭嘴图标上传档案;

成功上传个人资料档案后,档案视窗会显示[上传成功];

查看并同意顺丰香港官网的《消费者实名备案协议条款》及 《私隐政策》后,按「提交」完成清关身份证明文件程序

清关证件上传

www.sf-express.com/hk/sc/

### 步骤 4

### 完成提交清关 身份证明文件

当视窗显示「提交成功」,即清关身份证明文件上传程序完成。