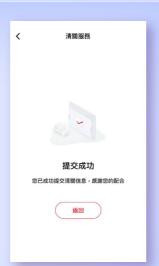

## 香港寄介人件去内地,其实好华子林小

于顺丰香港 SFHK APP 处理清关身份证明文件上传程序

### 步骤 1

### 登入顺丰香港 SFHK APP

以手机号码注册登入顺丰香港 SFHK APP,点击主页「清关服务」



### 步骤 2

选择清关身份 证明文件类型

输入运单号并选择「证照单证」; 选择**收方**清关身份证明文件类型 (例如:中国内地身份证、护照 或其他证件)



### 步骤 3

### 上传清关身份 证明文件档案

点击相机图标上传档案;

成功上传个人资料档案后, 相关视窗会显示「上传成功」;

查看并同意顺丰香港官网的《消费者实名备案协议条款》及《私隐政策》后,按「提交」完成清关身份证明文件程序



### 步骤 4

### 完成提交清关 身份证明文件

当视窗显示「提交成功」,即清关身份证明文件上传程序完成。



#### 立即下载 Download now





# 体验轻松清关

### (SF) EXPRESS 顺 車 速 运

### 香港寄介人件去内地。其实好轻松

于顺丰香港官方网页 处理清关身份证明文件上传程序

### 步骤 1

### 登入顺丰香港 官方网页

登入顺丰香港官方网页,在首页「帮助中心」内的服务支持 点选「清关服务专区」



### 步骤 2

### 选择清关身份 证明文件类型

输入运单号并选择「证照单证」; 选择**收方**清关身份证明文件类型 (例如:中国内地身份证、护照 或其他证件)



### 步骤 3

### 上传清关身份 证明文件的档案

点击箭嘴图标上传档案;

成功上传个人资料档案后,档案视窗会显示[上传成功];

查看并同意顺丰香港官网的《消费者实名备案协议条款》及 《私隐政策》后,按「提交」完成清关身份证明文件程序

清关证件上传

www.sf-express.com/hk/sc/

### 步骤 4

### 完成提交清关 身份证明文件

当视窗显示「提交成功」,即清关身份证明文件上传程序完成。