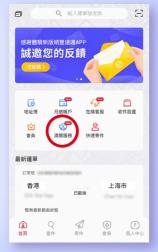

## 香港寄介人件去内地,其实好华子林小

于顺丰香港 SFHK APP 处理清关身份证明文件上传程序

### 步骤 1

### 登入顺丰香港 SFHK APP

以手机号码注册登入顺丰香港 SFHK APP,点击主页「清关服务」



### 步骤 2

选择清关身份 证明文件类型

输入运单号并选择「证照单证」; 选择**收方**清关身份证明文件类型 (例如:中国内地身份证、护照 或其他证件)



### 步骤 3

### 上传清关身份 证明文件档案

点击相机图标上传档案;

成功上传个人资料档案后, 相关视窗会显示「上传成功」;

查看并同意顺丰香港官网的《消费者实名备案协议条款》及《私隐政策》后,按「提交」完成清关身份证明文件程序



### 步骤 4

### 完成提交清关 身份证明文件

当视窗显示「提交成功」,即清关身份证明文件上传程序完成。



#### 立即下载 Download now





# 体验轻松清关

### (SF) EXPRESS 顺 車 速 运

### 香港寄介人件去内地。其实好轻松

于顺丰香港官方网页 处理清关身份证明文件上传程序

### 步骤 1

### 登入顺丰香港 官方网页

登入顺丰香港官方网页,在首页「帮助中心」内的服务支持 点选「清关服务专区」



### 步骤 2

### 选择清关身份 证明文件类型

输入运单号并选择「证照单证」; 选择**收方**清关身份证明文件类型 (例如:中国内地身份证、护照 或其他证件)



### 步骤 3

### 上传清关身份 证明文件的档案

点击箭嘴图标上传档案;

成功上传个人资料档案后,档案视窗会显示[上传成功];

查看并同意顺丰香港官网的《消费者实名备案协议条款》及 《私隐政策》后,按「提交」完成清关身份证明文件程序

清关证件上传

www.sf-express.com/hk/sc/

### 步骤 4

### 完成提交清关 身份证明文件

当视窗显示「提交成功」,即清关身份证明文件上传程序完成。