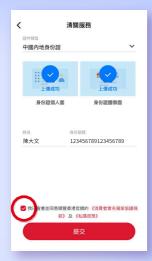

### 上传清关身份 证明文件档案

点击相机图标上传档案;

成功上传个人资料档案后, 相关视窗会显示「上传成功」;

查看并同意顺丰香港官网的《消费者实名备案协议条款》及《私隐政策》后,按「提交」完成清关身份证明文件程序