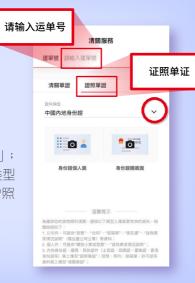

### 步骤 2

选择清关身份 证明文件类型

输入运单号并选择「证照单证」; 选择**收方**清关身份证明文件类型 (例如:中国内地身份证、护照 或其他证件)