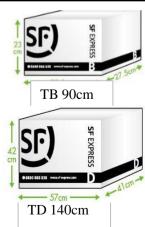

#### [Box] Prices (For Home Delivery in Taiwan and Cross-Border Express Delivery)

| Duruel Express Delivery | ,                |             |
|-------------------------|------------------|-------------|
| Box                     | Size (cm)        | Price (NTD) |
| TA 80cm                 | 34 x 25 x 21     | 20          |
| TB 90cm                 | 39.5 x 27.5 x 23 | 30          |
| TC 110cm                | 47 x 31 x 32     | 40          |
| TD 140cm                | 57 x 41 x 42     | 55          |