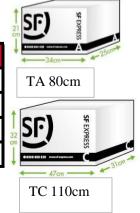

#### [Box] Prices (For Home Delivery in Taiwan and Cross-Border Express Delivery)

| Duruel Express Delivery | ,                |             |
|-------------------------|------------------|-------------|
| Box                     | Size (cm)        | Price (NTD) |
| TA 80cm                 | 34 x 25 x 21     | 20          |
| TB 90cm                 | 39.5 x 27.5 x 23 | 30          |
| TC 110cm                | 47 x 31 x 32     | 40          |
| TD 140cm                | 57 x 41 x 42     | 55          |